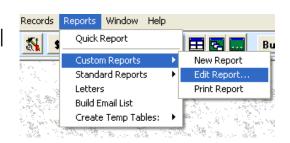

## **Using this format to Print Membership Cards**

 To run the report you select MUMS Menu Reports | Custom Reports | Edit Reports and then open up CWA Membership Cards 2015.

The initial format is set to select Status 16
 Pending but you can change this by using the Query tab and double click where it says "16" and then click on Filter and add another status code.