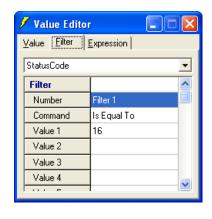

## **Using this format to Print Membership Cards**

 To run the report you select MUMS Menu Reports | Custom Reports | Edit Reports and then open up CWA Membership Cards 2015.

The initial format is set to select Status 16
 Pending but you can change this by using the Query tab and double click where it says "16" and then click on Filter and add another status code.