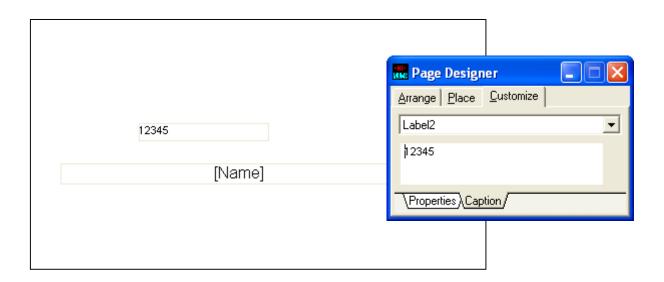

• You must make one other change and that is to the Local number that will print on the membership card itself. Scroll down in this Layout tab until you see Local number and the field called Name.

 Click on the 12345 to highlight, then right click to Edit Caption, then put in your CWA Local number.