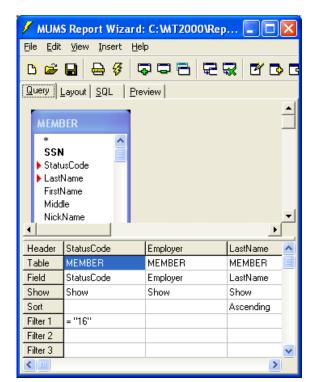

## **Using this format to Print Membership Cards**

 To run the report you select MUMS Menu Reports | Custom Reports | Edit Reports and then open up CWA Membership Cards 2015.

The initial format is set to select Status 16
 Pending but you can change this by using the Query tab and double click where it says "16" and then click on Filter and add another status code.

- You can also select/filter on PU by adding a filter to the Employer. You can double click into the box under Employer and next to Filter 1.
- If you want to save these filters for next time, then save the report layout.
- Go to Preview tab to see your results and print.