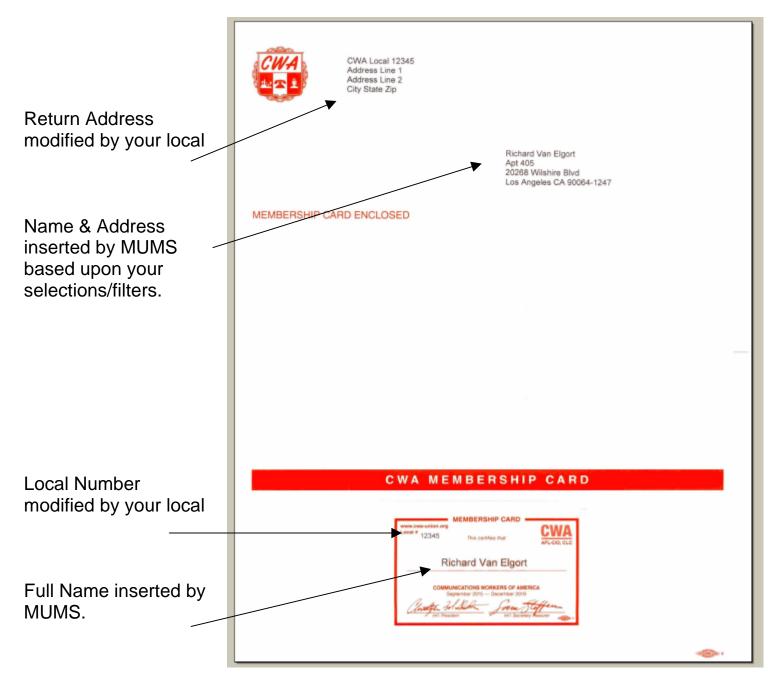

# **Sample Membership Card**

### Mailing Notes:

 This is a self mailer with intention of folding in 3rds with membership card on inside and mailing address outside with blank back.

If you have any questions, please call Richard Van Elgort at 818-970-9879 (Pacific Time Zone.)