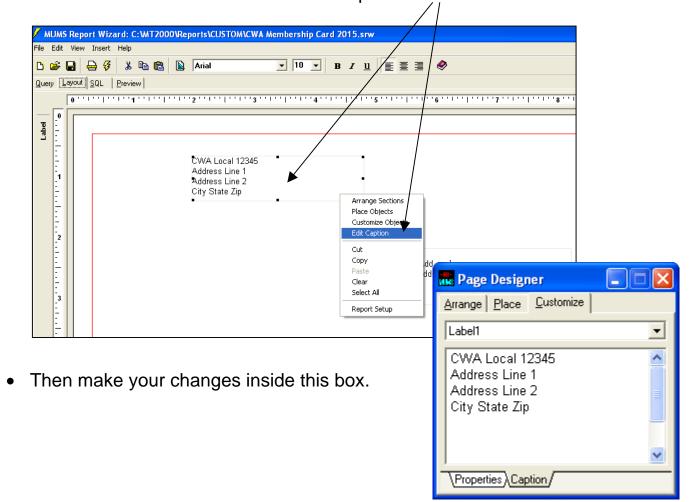

#### **One Time Update Format:**

- You must change the format one time to insert your Local's name and address and also to put your local number on the membership card itself. Once this is done you will not have to make this change again.
- In order to update the format inside of MUMS go to Reports | Custom Reports |
   Edit Report and select CWA Membership Card 2015.
- Then click on the layout tab, click on the return address area and then right click to see menu items and click on Edit Caption